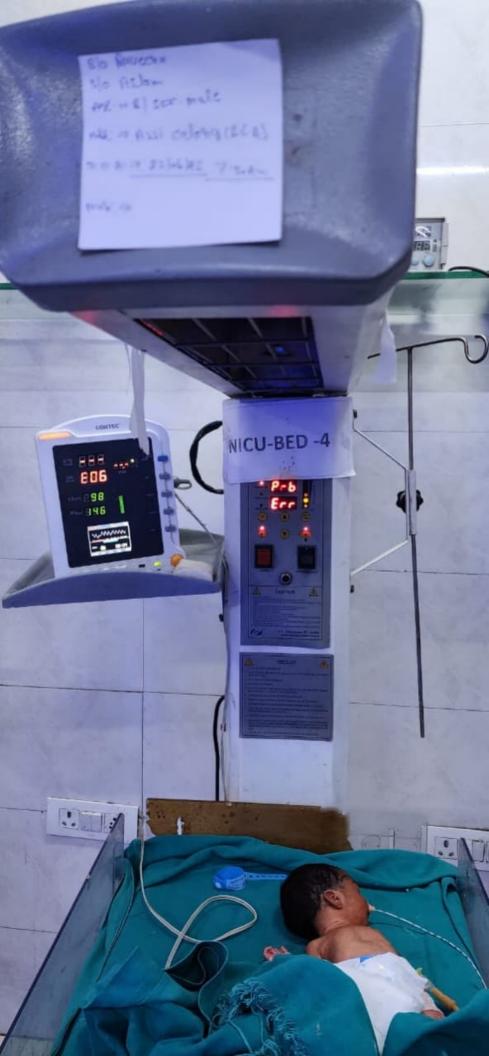

## **Hospital Recommendation letter**

Date: 27/06/2023

Name of the child:- Baby Of Raveena

Age: - 3 Days

Gender: Male

Medical Diagnosis:Preterm AGA/M/Extremely Low Birth Weight /RDS/HMD/ sepsis/ ARDS /Shock/Neonatal sepsis/ Apnoea

Suggested treatment: Medical/surgical management with respiratory support

Proposed date of Surgery/Treatment: Upto 4 wks

Estimated cost of treatment (with break ups): Rs 750000/-

This is to certify that the above referred case is critically ill. The child requires support for medical treatment expense. We here by recommend you this case for financial assistance. The above mentioned estimate is approximation for surgery/treatment and in the event of any complications the expenses may exceed the estimated cost.