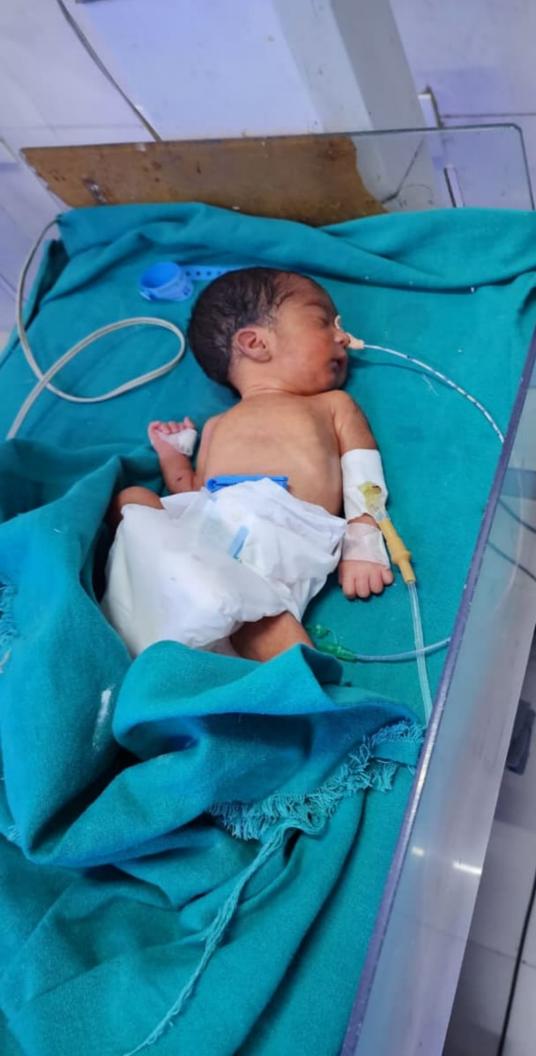

## **Hospital Recommendation letter**

Date: 27/06/2023

Name of the child:- Baby Of Raveena

Age: - 3 Days

Gender: Male

Medical Diagnosis:Preterm AGA/M/Extremely Low Birth Weight /RDS/HMD/ sepsis/ ARDS /Shock/Neonatal sepsis/ Apnoea

Suggested treatment: Medical/surgical management with respiratory support

Proposed date of Surgery/Treatment: Upto 4 wks

Estimated cost of treatment (with break ups): Rs 750000/-

This is to certify that the above referred case is critically ill. The child requires support for medical treatment expense. We here by recommend you this case for financial assistance. The above mentioned estimate is approximation for surgery/treatment and in the event of any complications the expenses may exceed the estimated cost.